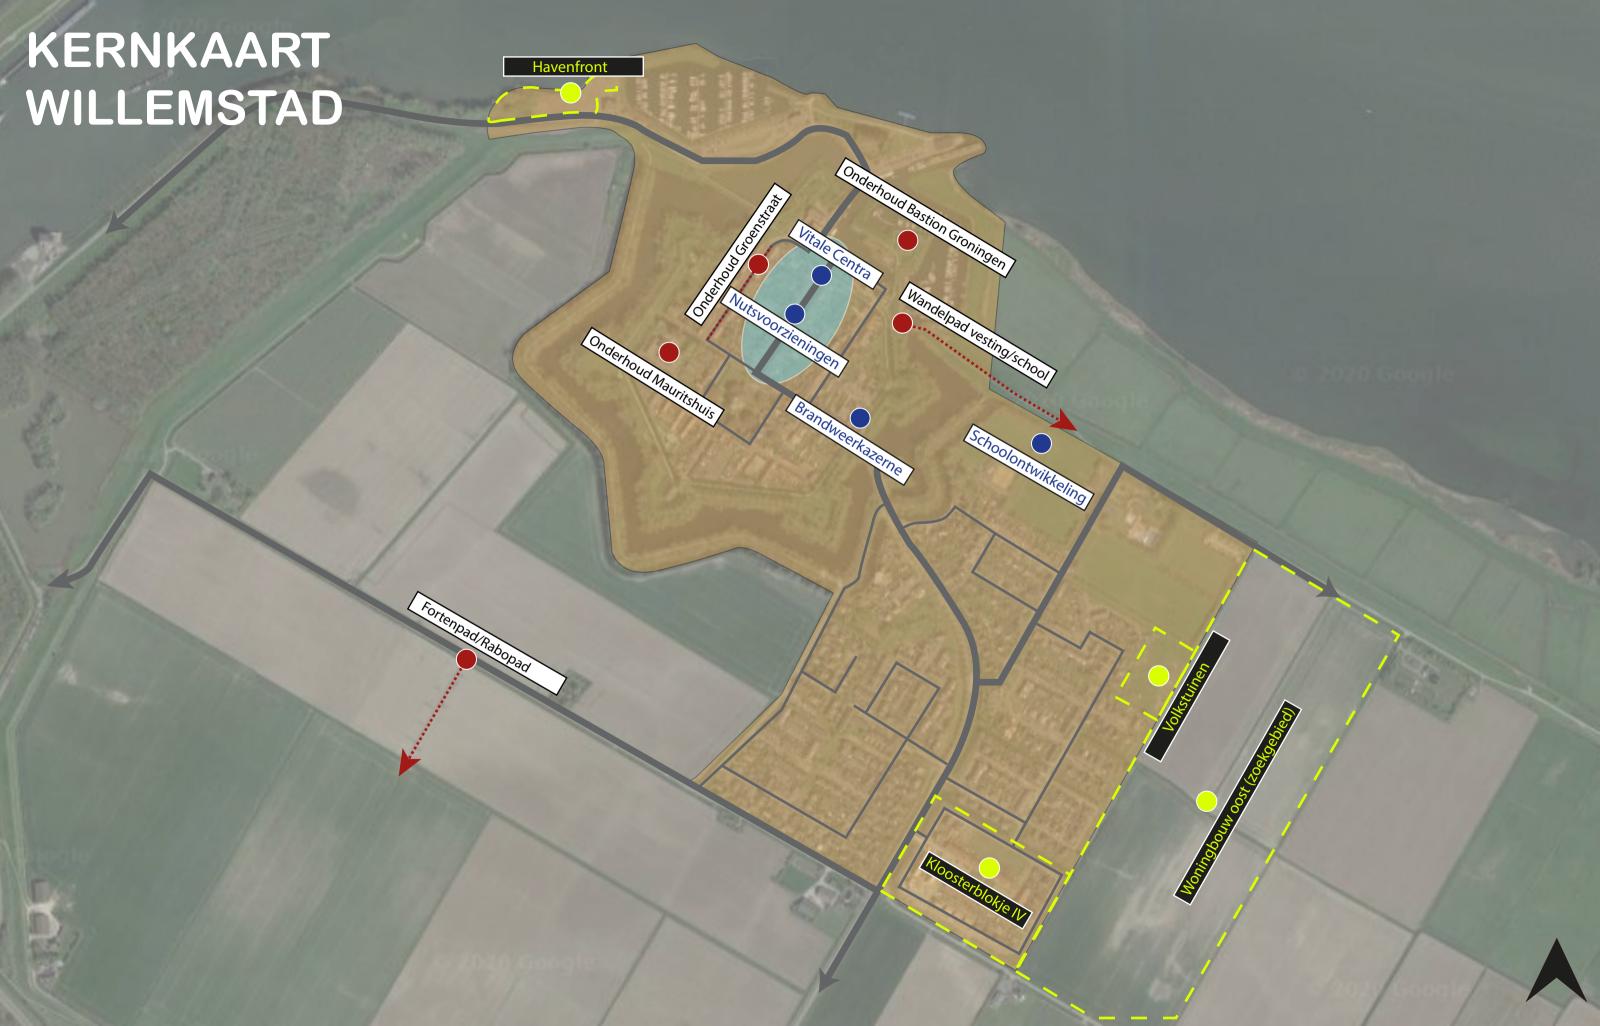

### **Havenfront (Gemeente Moerdijk, Wendy Roelen)**

Appartementencomplex: er ligt een initiatief van ontwikkelaar gebr. Blokland voor de bouw van een appartementencomplex op het braakliggende terrein aan de westzijde van het Havenfront bij de entree van Willemstad. Momenteel wordt in overleg met de stadstafel de haalbaarheid hiervan onderzocht.

### Kloosterblok IV (Gemeente Moerdijk, Pascal Zuijderwijk)

De realisatie van deze nieuwbouwwijk aan de oostzijde van Willemstad verkeert momenteel in de afrondende fase.

intakefase initiatieffase ontwerpfase uitvoeringsfase evaluatiefase

# Ontwikkeling Volkstuinen (Gemeente Moerdijk, Wendy Roelen)

Op de locatie van het huidige volkstuincomplex aan de oostzijde van Willemstad wordt de mogelijkheid van woningbouw onderzocht. Hiervoor wordt momenteel een startdocument voorbereidvels gerealiseerd.

### **Woonproject Oost (Wendy Roelen)**

Opgave is om op deze locatie de toekomstige woningbouwopgave voor Willemstad veilig te gaan stellen. In 2021 word er een startdocument opgesteld.

intakefase initiatieffase ontwerpfase uitvoeringsfase evaluatiefase

### Schoolontwikkeling (Gemeente Moerdijk, Wendy Roelen)

Er is een onderzoek gestart naar de mogelijke realisatie van een nieuwe brede school\MFC, dat ook de huisvestingsopgaven van de scholen Willem de Zwijger en de Singel en aanverwante functies gaat oplossen. Er is inmiddels een locatiestudie afgerond en het haalbaarheidsonderzoek loopt.

# Nieuwe brandweerkazerne (Gemeente Moerdijk, Wendy Roelen)

De huidige brandweerkazerne aan de Landpoortstraat is verouderd en er wordt gezocht naar een alternatieve locatie voor de realisatie van een nieuwe moderne brandweerkazerne. Er is inmiddels een startdocument opgesteld

### Nutsvoorzieningen (Nutsbedrijven)

Nutsbedrijven zijn van plan om in 2021\2022 de water- en gasleidingen in de vesting te gaan vervangen. Ik zou indicatief de stip maar in de Voorstraat plaatsen.

### **Vitale Centra (Gemeente Moerdijk)**

de gemeente heeft budget gereserveerd om het centrum van Willemstad te gaan vitaliseren. In 2021 wordt hiervoor een project gestart.

intakefase initiatieffase ontwerpfase uitvoeringsfase evaluatiefase

### **Renovatie Mauritshuis**

Dit markante gebouw wordt momenteel opgeknapt en geschikt gemaakt voor de nieuwe rol als bezoekerscentrum, waar nadere informatie kan worden verkregen over de vesting Willemstad en de omliggende forten.

### **Onderhoud Bastion Groningen**

Voor het opknappen van dit bastion is een plan van aanpak opgesteld met bijbehorende kostencalculatie. Uitvoering is afhankelijk van beschikbare middelen; onderwerp van begroting 2021.

## Fiets- en wandelpanden (ALGEMEEN, DUS NIET OP DE KAART)

Fiets en wandelpaden: onderzoek naar opknappen wandelroutes oa Rabopad oa (langs de Lantaarndijk) en fortenpad (verbinding Fort de Hel en Willemstad)

### Rioleringswerkzaamheden Gemeente Moerdijk)

Er zijn binnen vijf jaar werkzaamheden voorzien in de Groenstraat.

intakefase initiatieffase ontwerpfase uitvoeringsfase evaluatiefase

Infrastructurele werken "Vervangen water-, en gasleidingen binnen de vesting" (nutsbedrijven s.m. werkgroep onder de Stadstafel)